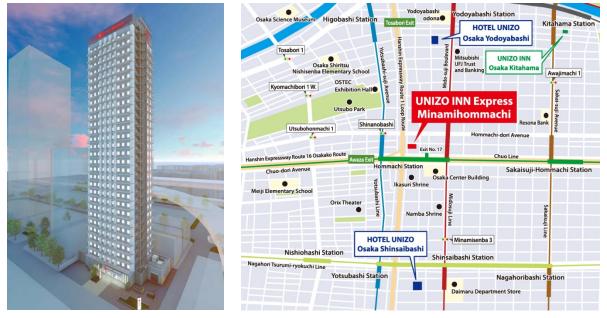

## <Hotel Exterior Image, Location Map>

(Note) Schedule, building details & size, details shown in images and other items are as planned as of the date of this release. Details are subject to change.

#### Features of UNIZO INN Express Osaka Minamihommachi

UNIZO INN Express Osaka Minamihommachi is in an extremely convenient location, being a two-minute walk from Osaka Metro Hommachi Station, where three lines converge—the Midosuji Line, the Yotsubashi Line, and the Chuo Line. The hotel also affords access to Shin-Osaka and Umeda—terminal stations of the Kansai Region—as well as the bustling districts of Shinsaibashi and Namba without the need to transfer train lines, and so guests can use the hotel as a convenient base for business and sightseeing alike.

#### ■About UNIZO INN Express Osaka Minamihommachi

| <property overview=""></property> |                                                                                           |  |  |
|-----------------------------------|-------------------------------------------------------------------------------------------|--|--|
| Location                          | 4 Minamihommachi, Chuo-ku, Osaka                                                          |  |  |
|                                   | (address not yet assigned by authorities)                                                 |  |  |
| Access                            | Osaka Metro, Hommachi Station: 2 minutes on foot                                          |  |  |
| Access                            | <ul> <li>Osaka Metro, Sakaisuji-Hommachi Station: 8 minutes on foot</li> </ul>            |  |  |
| Number of                         | 503 Rooms                                                                                 |  |  |
| Rooms                             | (Single: 451 rooms, Semi-double: 51 rooms, Universal Twin: 1 room)                        |  |  |
| Land Area                         | 986.78 m <sup>2</sup> ( 298.50 tsubo*)                                                    |  |  |
| Floor Area                        | 9,720.60 m <sup>2</sup> ( 2,940.48 tsubo)                                                 |  |  |
| Structure, Size                   | Steel frame construction, portions are reinforced concrete, portions are steel reinforced |  |  |
|                                   | concrete; 29F above ground, 1F below ground                                               |  |  |
| Tenants                           | Restaurant (Good Siphon Coffee: http://www.sanbankan.jp/index.php)                        |  |  |