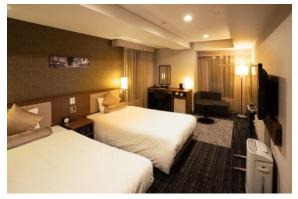

Guestrooms include a spacious bed, a large bathtub, Wi-Fi with security feature, and high-quality amenities. A tranquil color scheme creates a sense of elegance and luxury. The hotel also features an elevator system where room keys allow guests to stop only on their floor, in order to increase security. Additionally, a ladies' floor is available where female guests can relax in a specially designed lounge.

Twin Room

Lounge exclusive to Ladies' Floor