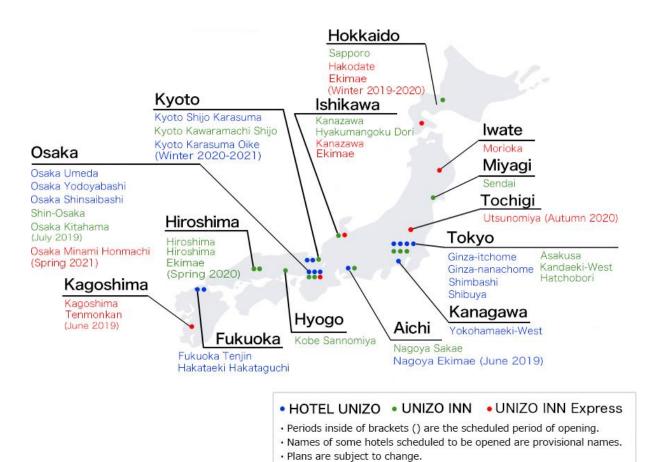

### ■Hotels of the UNIZO Group (as of the date of this release)

<Hotels in Operation> 24 Hotels, 5,422 Rooms

| Brand       | Hotels/Rooms           | Hotel                                                |
|-------------|------------------------|------------------------------------------------------|
| HOTEL UNIZO | 11 hotels, 2,500 rooms | Ginza-itchome, Ginza-nanachome, Shimbashi, Shibuya,  |
|             |                        | Yokohamaeki-West, Kyoto Shijo Karasuma,              |
|             |                        | Osaka Umeda, Osaka Yodoyabashi, Osaka Shinsaibashi,  |
|             |                        | Fukuoka Tenjin, Hakataeki Hakataguchi                |
| UNIZO INN   | 11 hotels, 2,271 rooms | Sapporo, Sendai, Asakusa, Kandaeki-West, Hatchobori, |
|             |                        | Kanazawa Hyakumangoku Dori, Nagoya Sakae,            |
|             |                        | Kyoto Kawaramachi Shijo, Shin-Osaka,                 |
|             |                        | Kobe Sannomiya, Hiroshima                            |
| UNIZO INN   | 2 hotels, 651 rooms    | Kanazawa Ekimae, Morioka                             |
| Express     |                        |                                                      |
|             |                        |                                                      |

< Hotels in Planning and Development> 8 Hotels, 2,462 Rooms (planned)

| Brand       | Hotels/Rooms          | Hotel                                             |
|-------------|-----------------------|---------------------------------------------------|
| HOTEL UNIZO | 2 hotels, 527 rooms   | Nagoya Ekimae, Kyoto Karasuma Oike                |
| UNIZO INN   | 2 hotels, 541 rooms   | Osaka Kitahama, Hiroshima Ekimae                  |
| UNIZO INN   | 4 hotels, 1,394 rooms | Kagoshima Tenmonkan, Hakodate Ekimae, Utsunomiya, |
| Express     |                       | Osaka Minami Honmachi                             |