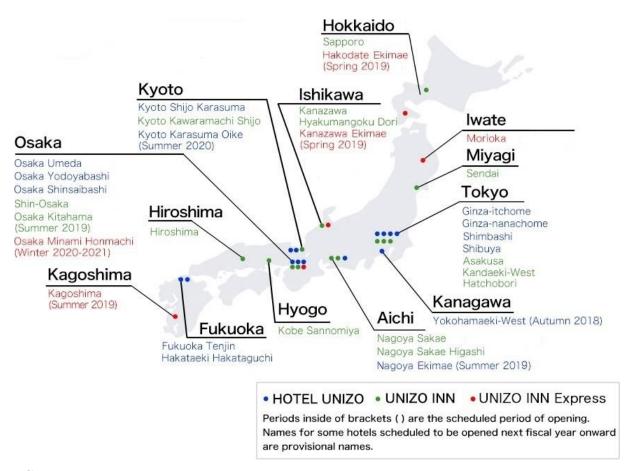

## ■UNIZO Group Hotels (as of the date of this release)

<Hotels in Operation> 23 Hotels, 5,022 Rooms

| Brand       | Hotels/Rooms           | Hotel                                                  |
|-------------|------------------------|--------------------------------------------------------|
| HOTEL UNIZO | 10 hotels, 2,344 rooms | Ginza-itchome, Ginza-nanachome, Shimbashi, Shibuya,    |
|             |                        | Kyoto Shijo Karasuma, Osaka Umeda,                     |
|             |                        | Osaka Yodoyabashi, Osaka Shinsaibashi, Fukuoka Tenjin, |
|             |                        | Hakataeki Hakataguchi                                  |
| UNIZO INN   | 12 hotels, 2,419 rooms | Sapporo, Sendai, Asakusa, Kandaeki-West, Hatchobori,   |
|             |                        | Kanazawa Hyakumangoku Dori, Nagoya Sakae,              |
|             |                        | Nagoya Sakae Higashi, Kyoto Kawaramachi Shijo,         |
|             |                        | Shin-Osaka, Kobe Sannomiya, Hiroshima                  |
| UNIZO INN   | 1 hotel, 259 rooms     | Morioka                                                |
| Express     |                        |                                                        |

< Hotels in Planning and Development> 8 Hotels, 2,434 Rooms (planned)

| Brand       | Hotels/Rooms          | Hotel                                        |
|-------------|-----------------------|----------------------------------------------|
| HOTEL UNIZO | 3 hotels, 678 rooms   | Yokohamaeki-West, Nagoya Ekimae              |
|             |                       | Kyoto Karasuma Oike                          |
| UNIZO INN   | 1 hotel, 291 rooms    | Osaka Kitahama                               |
| UNIZO INN   | 4 hotels, 1,465 rooms | Hakodate Ekimae, Kanazawa Ekimae, Kagoshima, |
| Express     |                       | Osaka Minami Honmachi                        |