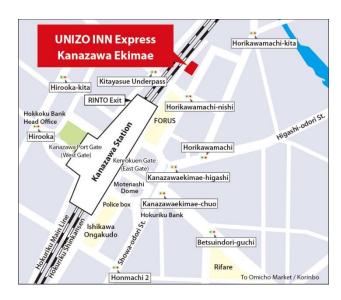

## <Hotel Exterior Image, Location Map>

# <Property Overview>

| Location        | Horikawashinmachi, Kanazawa City, Ishikawa Prefecture                                  |  |  |
|-----------------|----------------------------------------------------------------------------------------|--|--|
|                 | (address not yet assigned by authorities)                                              |  |  |
| Access          | • JR, IR; Kanazawa Station: 5 minutes on foot from Kenrokuen Gate (East Gate) /        |  |  |
|                 | 3 minutes on foot from RINTO (shopping facilities) Exit                                |  |  |
|                 | Komatsu Airport: 7 minutes on foot from Kanazawa Station West Gate stop, Komatsu       |  |  |
|                 | Airport Limousine Bus                                                                  |  |  |
| Number of       | 392 Rooms                                                                              |  |  |
| Rooms           | (Single: 380 rooms, Semidouble: 11 rooms, Universal Twin: 1 room)                      |  |  |
| Land Area       | 1,023.85 m <sup>2</sup> (309.71 tsubo*)                                                |  |  |
| Floor Area      | 6,653.63 m <sup>2</sup> (2,012.69 tsubo)                                               |  |  |
| Structure, Size | Steel frame construction, portions are steel reinforced concrete; 12F above ground, 1F |  |  |
|                 | below ground                                                                           |  |  |
| Tenants         | Restaurant (BELUGA CAFE)                                                               |  |  |