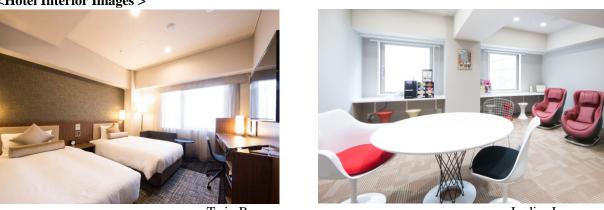

Guestrooms include a spacious bed, a large bathtub, Wi-Fi with security feature, and high-quality amenities. A tranquil color scheme creates a sense of elegance and luxury. The hotel also features an elevator system where room keys allow guests to stop only on their floor, and a security door is installed at the entrance to guestroom areas that are on the same floor as shared facilities, in order to increase security. Additionally, a ladies' floor is available where female guests can relax in a specially designed lounge.

### <Hotel Exterior Image, Location Map>

Twin Room

Ladies Lounge

(Note) Schedule, building details & size, details shown in images and other items are as planned as of the date of this release. Details are subject to change.