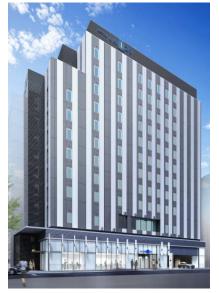

HOTEL UNIZO Hakataeki Hakataguchi, the UNIZO Group's 23<sup>rd</sup> hotel, will open on September 19, 2018 (Wednesday).

HOTEL UNIZO Hakataeki Hakataguchi is a highly convenient hotel as a base for business and sightseeing because it is in an outstanding location, being nine minutes on foot from Hakata Station on JR and subway lines, and with excellent access to Fukuoka Airport. The Canal City Hakata shopping complex is within walking distance, and both the bustling quarter of Tenjin and the Nakasu entertainment district are also nearby. Thus, HOTEL UNIZO Hakataeki Hakataguchi is a location where guests can fully enjoy the shopping and delicious food that Fukuoka has to offer.

### <Property Overview>

| Location        | 3-6-7 Hakata Ekimae, Hakata-ku, Fukuoka, Fukuoka Prefecture                          |  |  |
|-----------------|--------------------------------------------------------------------------------------|--|--|
| Access          | JR, Fukuoka City Subway; Hakata Station: 9 minutes on foot                           |  |  |
| Number of       | 217 Rooms                                                                            |  |  |
| Rooms           | (Single: 185 rooms, Double: 18 rooms, Twin: 13 rooms, Universal Twin: 1 room)        |  |  |
| Land Area       | 902.60 m2 (273.04 tsubo*)                                                            |  |  |
| Floor Area      | 5,031.70m2 (1,522.09 tsubo)                                                          |  |  |
| Structure, Size | e Steel frame construction, portions are steel reinforced concrete; 11F above ground |  |  |
| Tenants         | Restaurant: BELUGA CAFE                                                              |  |  |