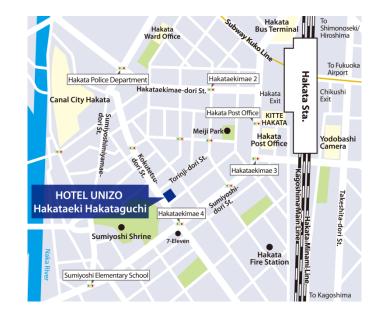

HOTEL UNIZO Hakataeki Hakataguchi, the UNIZO Group's 23<sup>rd</sup> hotel, will open on September 19, 2018 (Wednesday).

HOTEL UNIZO Hakataeki Hakataguchi is a highly convenient hotel as a base for business and sightseeing because it is in an outstanding location, being nine minutes on foot from Hakata Station on JR and subway lines, and with excellent access to Fukuoka Airport. The Canal City Hakata shopping complex is within walking distance, and both the bustling quarter of Tenjin and the Nakasu entertainment district are also nearby. Thus, HOTEL UNIZO Hakataeki Hakataguchi is a location where guests can fully enjoy the shopping and delicious food that Fukuoka has to offer.

### <Property Overview>

| Location        | 3-6-7 Hakata Ekimae, Hakata-ku, Fukuoka, Fukuoka Prefecture                          |  |  |
|-----------------|--------------------------------------------------------------------------------------|--|--|
| Access          | JR, Fukuoka City Subway; Hakata Station: 9 minutes on foot                           |  |  |
| Number of       | 217 Rooms                                                                            |  |  |
| Rooms           | (Single: 185 rooms, Double: 18 rooms, Twin: 13 rooms, Universal Twin: 1 room)        |  |  |
| Land Area       | 902.60 m2 (273.04 tsubo*)                                                            |  |  |
| Floor Area      | 5,031.70m2 (1,522.09 tsubo)                                                          |  |  |
| Structure, Size | e Steel frame construction, portions are steel reinforced concrete; 11F above ground |  |  |
| Tenants         | Restaurant: BELUGA CAFE                                                              |  |  |