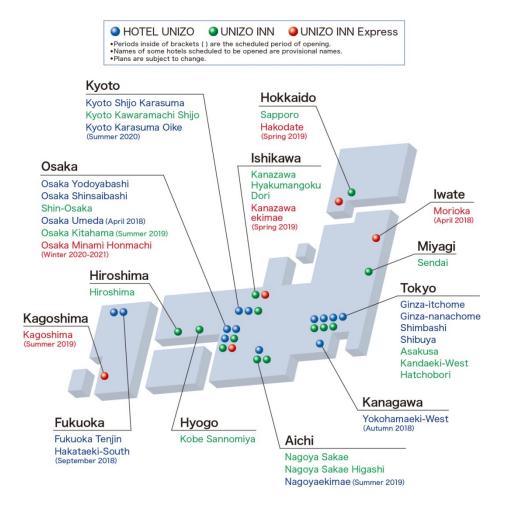

# ■UNIZO Group Hotels (as of the date of this release)

< Hotels in Operation > 20 Hotels, 4,326 Rooms

|             | , ,                    |                                                      |
|-------------|------------------------|------------------------------------------------------|
| Brand       | Hotels/Rooms           | Hotel                                                |
| HOTEL UNIZO | 8 hotels, 1,907 rooms  | Ginza-itchome, Ginza-nanachome, Shimbashi, Shibuya,  |
|             |                        | Kyoto Shijo Karasuma, Osaka Yodoyabashi,             |
|             |                        | Osaka Shinsaibashi, Fukuoka Tenjin                   |
| UNIZO INN   | 12 hotels, 2,419 rooms | Sapporo, Sendai, Asakusa, Kandaeki-West, Hatchobori, |
|             |                        | Kanazawa Hyakumangoku Dori, Nagoya Sakae,            |
|             |                        | Nagoya Sakae Higashi, Kyoto Kawaramachi Shijo,       |
|             |                        | Shin-Osaka, Kobe Sannomiya, Hiroshima                |

<Hotels in Planning and Development> 11 Hotels, 3,130 Rooms (planned)

| ioteis in Flamming and Development 11 Hoteis, 5,150 Rooms (planned) |                       |                                                 |  |
|---------------------------------------------------------------------|-----------------------|-------------------------------------------------|--|
| Brand                                                               | Hotels/Rooms          | Hotel                                           |  |
| HOTEL UNIZO                                                         | 5 hotels, 1,115 rooms | Osaka Umeda, Hakataeki-South, Yokohamaeki-West, |  |
|                                                                     |                       | Nagoyaekimae, Kyoto Karasuma Oike               |  |
| UNIZO INN                                                           | 1 hotel, 291 rooms    | Osaka Kitahama                                  |  |
| UNIZO INN                                                           | 5 hotels, 1,724 rooms | Morioka, Kanazawaekimae, Hakodate, Kagoshima,   |  |
| Express                                                             |                       | Osaka Minami Honmachi                           |  |