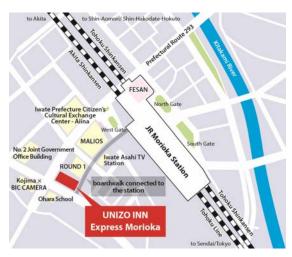

|
| Rooms           | (Single: 210 rooms, Semi Double: 48 rooms, Universal Twin: 1 room)                                                |  |  |
| Land Area       | 3,281.20 m <sup>2</sup> (992.57 tsubo*)                                                                           |  |  |
| Floor Area      | 4,250.78 m <sup>2</sup> (1,285.86 tsubo)                                                                          |  |  |
| Structure, Size | Steel frame construction; 6F above ground                                                                         |  |  |
| Tenants         | Restaurant (Nagahama Coffee, Moriokaeki West Exit <a href="http://www.ncafe.co.jp/">http://www.ncafe.co.jp/</a> ) |  |  |

<sup>\*</sup>Tsubo: 3.306m<sup>2</sup>

### < Hotel Exterior Image, Location Map>





# <Hotel Interior Images >



Lobby



Single Room

(Note) Schedule, building details & size, details shown in images and other items are as planned as of the date of this release. Details are subject to change.

# ■UNIZO Group Hotels (as of the date of this release)

< Hotels in Operation > 20 Hotels, 4,326 Rooms

|             | , ,                    |                                                      |
|-------------|------------------------|------------------------------------------------------|
| Brand       | Hotels/Rooms           | Hotel                                                |
| HOTEL UNIZO | 8 hotels, 1,907 rooms  | Ginza-itchome, Ginza-nanachome, Shimbashi, Shibuya,  |
|             |                        | Kyoto Shijo Karasuma, Osaka Yodoyabashi,             |
|